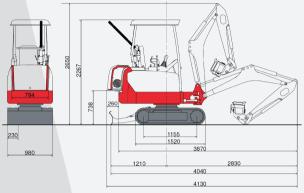

#### **OPERATING INFORMATION**

| OI ENATING INTONINATION          |           |
|----------------------------------|-----------|
| Max. Digging Depth (mm)          | 2390mm    |
| Max. Dump Height (mm)            | 2705mm    |
| Max. Reach at Ground Level (mm)  | 4035mm    |
| Max. Vertical Digging Depth (mm) | 2060mm    |
| Max. Bucket Digging Force (kN)   | 14kN      |
| Max. Arm Digging Force (kN)      | 8.2kN     |
| Ground Contact Length (mm)       | 1155mm    |
| Ground Pressure (kpa)            | 31kpa     |
| Travel Speed (km/h)              | 2.2 - 4.2 |
| Max. Gradeability                | 15 °      |

### DIMENSIONS & WEIGHT 📥 🔒

| Dimensions & Heidili                               |           |
|----------------------------------------------------|-----------|
| Operating Weight inclusive of bucket and fuel (kg) | 1905kg    |
| Overall Length for Transport (mm)                  | 4130mm    |
| Width (mm)                                         | 980mm     |
| Height (mm)                                        | 2280mm    |
| Ground Clearance (mm)                              | 295mm     |
| Min. Front Swing Radius (mm)                       | 1480mm    |
| Slew Radius (mm)                                   | 1075mm    |
| Dozer Blade W x H (mm)                             | 900 x 310 |