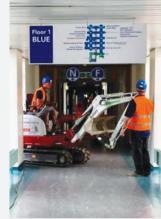

# **Hybrid Mini Digger**

The 1.9 tonne excavator switches easily from diesel engine to zero emissions electric motor for indoor and outdoor use

Simply switched to electric mode the TB216H operates virtually silently with full functionality and increased performance up to a distance of 150m from the power source.