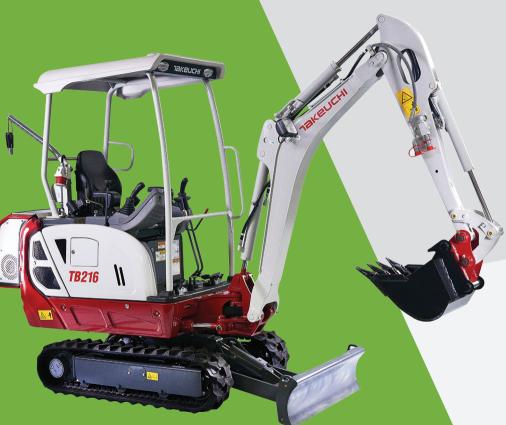

# **Hybrid Mini Digger**

The 1.9 tonne excavator switches easily from diesel engine to zero emissions electric motor for indoor and outdoor use

#### Takeuchi TB216H Hybrid 1.9 Tonne Mini Excavator

Part of the Kelsey Eco Range from FTH, the TB216H at 1.9 tonne is one of the most popular sized compact excavators. It has a standard diesel engine for conventional use and an electric motor for 100% emission free operation when plugged into a 3-phase electricity supply.